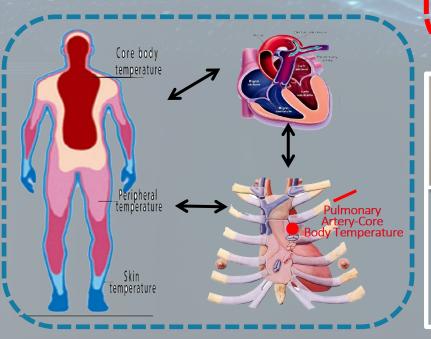

## Set new industry standards!

Accurate detection of vital signs such as core body temperature and inflammatory factors

Based on quantum measurement technology, the excellent electrical and thermal conductivity of graphene materials is used to realize mobile phone connection, realize remote dynamic real-time monitoring and big data analysis