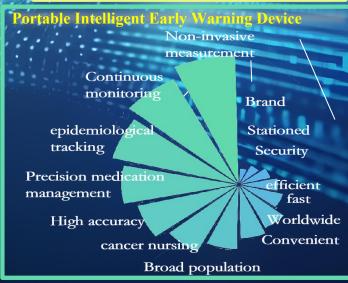

Provide solutions for disease detection and screening, early prevention and clinical diagnosis and treatment, and provide scientific and effective help for global medical work